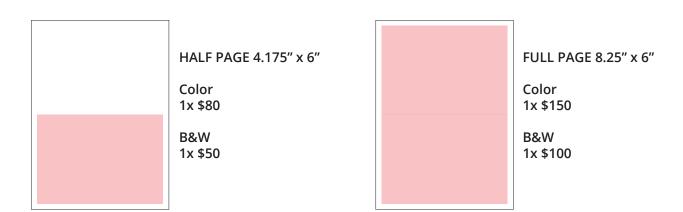

## **DIGITAL ADVERTISING**

est 10K monthly impressions

HALF PAGE 4.175" x 6"

Color 1x \$40 flat rate

B&W 1x \$20 flat rate FULL PAGE 8.25" x 6"

Color 1x \$70 flat rate

B&W 1x \$40 flat rate

SPREAD 8.25" x 12"