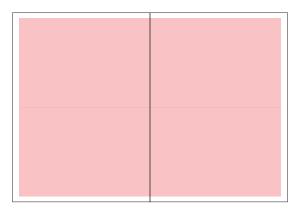

## PRINT ADVERTISING

SPREAD 8.25" x 12"

Color B&W 1x \$280 1x \$210

**TECHNICAL REQUIREMENTS:** All files must include .13" bleed all around. Please supply InDesign files (preferred) or hi-res PDFs (300 dpi) with embedded fonts and hi-res art. Color ads are 4-color only (CMYK). Please supply B&W ads in greyscale.