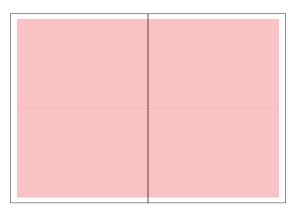

Color B&W 1x \$120 flat rate 1x \$80

**TECHNICAL REQUIREMENTS:** Please supply InDesign files (preferred) or hi-res JPGs (300 dpi) with embedded fonts and hi-res art. Color ads are 4-color only (CMYK). Please supply B&W ads in greyscale.